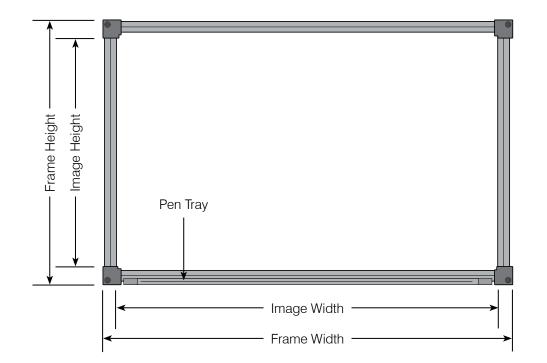

| Product  | Aspect | Diagonal Size | Image Size  | Frame Size  | Net Wt |
|----------|--------|---------------|-------------|-------------|--------|
| Code     | Ratio  | (inches)      | w x h (mm)  | w x h (mm)  | (Kg)   |
| LPMDUO88 | 16:10  | 88"           | 1890 x 1180 | 1930 x 1220 | 22     |